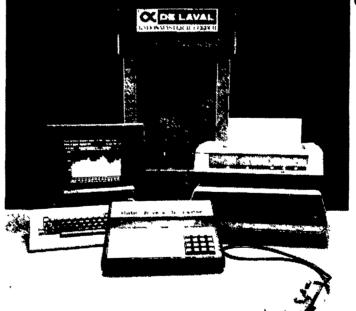

# **DE LAVAL® RATION MASTER™ II FEEDER** The next giant step in computer management of the

dairy herd.

It's Second Generation ...and second to none. **Added Capability** Throughout The System.

**NEW FEEDING STATION FEATURES:** 

- A Processor That Is Smarter Than Ever.
- Rolling Memory
- More Knowledge About Feed Consumption
- Important Breeding Information At Your Fingertips.
- A Better Way To Monitor Herd
- Printed Reports Upon Command
- A Simplified Transponder