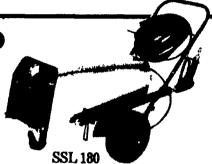

#### The Warwick Diaphragm Pump

**COMPLETELY MOBILE** AND INDEPENDENT OF **ELECTRICAL POWER** 

2400 PSI/81/2 HP **GASOLINE ENGINE** COLD WATER WASHER

**C-90** SMALL, LIGHTWEIGHT AND **INEXPENSIVE** 1300 PSI **COLD WATER** 

WASHER

(Note: Uses Direct Triple Piston Pump)

H-90 **VERY MOBILE HOT UNIT** PORTABLE EFFICIENT **CLEANING** 

1300 PSI/HOT OR COLD WATER WASHER

(Note: Uses Direct Triple Piston Pump)