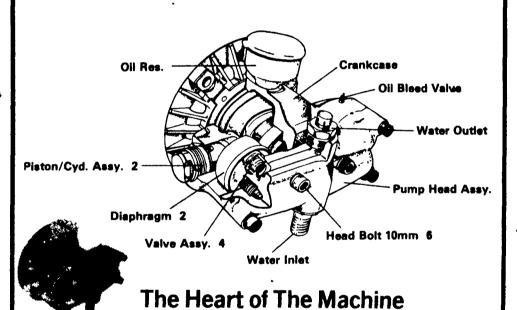

#### The Warwick Diaphragm Pump

**COMPLETELY MOBILE** AND INDEPENDENT OF **ELECTRICAL POWER** 

2400 PSI/81/2 HP **GASOLINE ENGINE** COLD WATER WASHER

**C-90** SMALL, LIGHTWEIGHT AND **INEXPENSIVE** 1300 PSI **COLD WATER** 