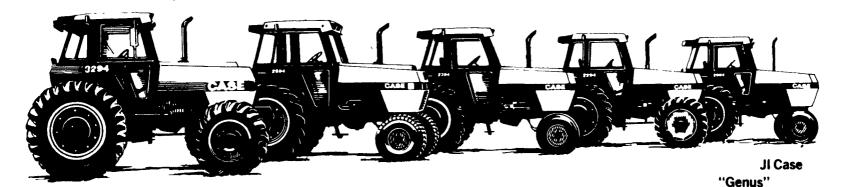

# Only J.I. Case offers the most intelligent high performance over-100-hp tractors

From the Tractor Specialist...Case.

# 5 new 110-180 hp\*

Genius Case brings you

and operato

This radar sensor records true ground speed

slippag

2-Wheel Drive Tractors

and the computer calculates wh

C. H. WALTZ SONS, INC. RD1, Cogan Station, PA (717) 435-2921