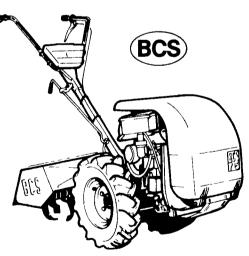

The Tiller

That's Really a

**Walk-Behind Tractor** 

**ATTENTION:** 

**SMALL DIESEL TRACTOR OWNERS** 

Now Available - The New

**AVAILABLE IN 4 TILLAGE** 

BUSH HOC

Rt-32 32" Rotary Tiller. RT-40 40" Rotary Tiller

RT-52 52" Rotary Tiller

1995.00 '1095.00

RT-60 60" Rotary Tiller

1195.00 11295.00

BCS tillers do a lot more than till Because the tiller can be replaced by a lot of other implements Like a snow blower Or

a lawn mower Or a sickle bar cutter And it only takes a few minutes to make the change But you really have to see it to ap preciate it

Come in and check out this mechanical masterpiece Ask to see the BCS in action