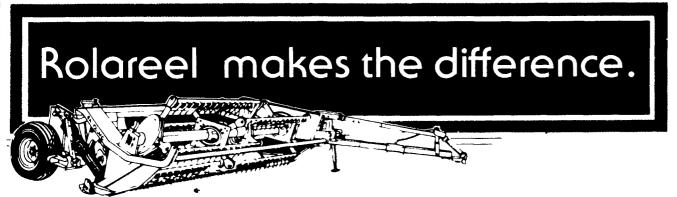

499 Mower-Conditioner

THIS IS THE UNIT WITH ALL THE SPERRY NEW HOLLAND FEATURES IN A 12' HYDRA SWING VERSION. THE ADJUSTABLE SWATH GATE ALLOWS YOU TO CONVERT FROM SWATH TO

WINDROW IN SECONDS. THE 499 HAS OUR EX-CLUSIVE ROLAREELTM HEADER AND 110" WIDE CHEVRON INTERMESHING RUBBER ROLLS FOR EX-CELLENT TROUBLE FREE CONDITIONING. GUARD ANGLE CAN BE ADJUSTED HYDRAULICALLY FROM THE TRACTOR SEAT.

## 1495 Mower-Conditioner

YOU CAN'T BEAT A SELF PROPELLED FOR CONVENIENCE AND COMFORT. THE FORD GAS OR PERKINS DIESEL DOES ALL THE WORK FOR YOU. THE ROLAREEL HEADER' GENTLY SWEEPS THE HAY INTO THE WIDE 110" CHEVRON INTERMESHING RUBBER ROLLS

## THE VERSATILE MODEL 495 Mower-Conditioner

GET THRU YOUR 10' GATES WITH THIS 12 FOOTER. THE 495 IS ALSO EQUIPPED WITH THE ROLAREEL™ HEADER AND THE CHEVRON 110" ROLLS TO GIVE YOU A GOOD, EVEN CONDITIONING JOB THAT WILL ALLOW YOUR HAY TO DRY RAPIDLY.