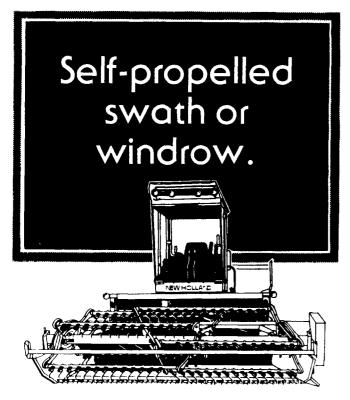

## 1495 Mower-Conditioner

YOU CAN'T BEAT A SELF PROPELLED FOR CONVENIENCE AND COMFORT. THE FORD GAS OR PERKINS DIESEL DOES ALL THE WORK FOR YOU. THE ROLAREEL HEADER' GENTLY SWEEPS THE HAY INTO THE WIDE 110" CHEVRON INTERMESHING RUBBER ROLLS