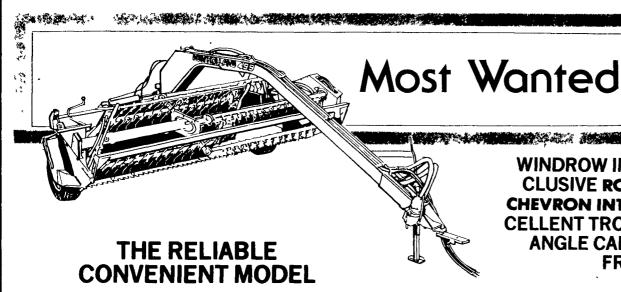

#### **NEED A HIGH CAPACITY MOWER CONDITIONER**

CHOOSE ONE OF THE 3 TWELVE FOOTERS OFFERED BY SPERRY NEW HOLLAND - GET WINDROW OR SWATH CAPABILITY IN A HIGH CAPACITY HAYBINE® MOWER CONDITIONER

THE ALL NEW PIVOT TONGUE MODEL

499 Mower-Conditioner

THIS IS THE UNIT WITH ALL THE SPERRY NEW HOLLAND FEATURES IN A 12' HYDRA SWING VERSION. THE ADJUSTABLE SWATH GATE ALLOWS YOU TO CONVERT FROM SWATH TO

WINDROW IN SECONDS. THE 499 HAS OUR EX-CLUSIVE ROLAREELTM HEADER AND 110" WIDE CHEVRON INTERMESHING RUBBER ROLLS FOR EX-CELLENT TROUBLE FREE CONDITIONING. GUARD ANGLE CAN BE ADJUSTED HYDRAULICALLY FROM THE TRACTOR SEAT.