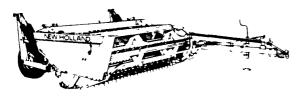

## **Breaking New Ground** N.H. OD 100 **OFFSET DISK**

- 9 ft. 0 in. Cutting Width
- 24 Blades, 24" Plain
- Blade Spacing 9" Front 101/2" Rear on 134" High Strength Shaft
- Approx. Operating Weight 5081 lbs., 210 lbs. per Blade
- Dual Wheels
- Hydraulic Leveling

List Price \$10,300.00 DEMO (1 Only)

Until May 31, 1984 - Low Interest Financing 1% - 12 Months 4% - 18 Months - 7% - 24 Months