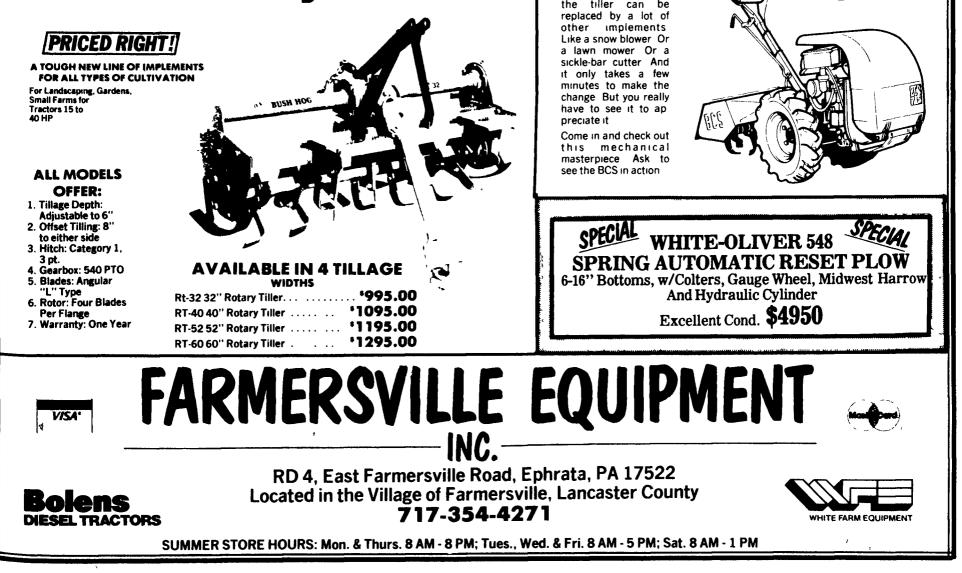

### SMALL DIESEL TRACTOR OWNERS

**Now Available - The New** 

**The Tiller** That's Really a **Walk-Behind Tractor** 

BCS tillers do a lot more than till Because the tiller can be