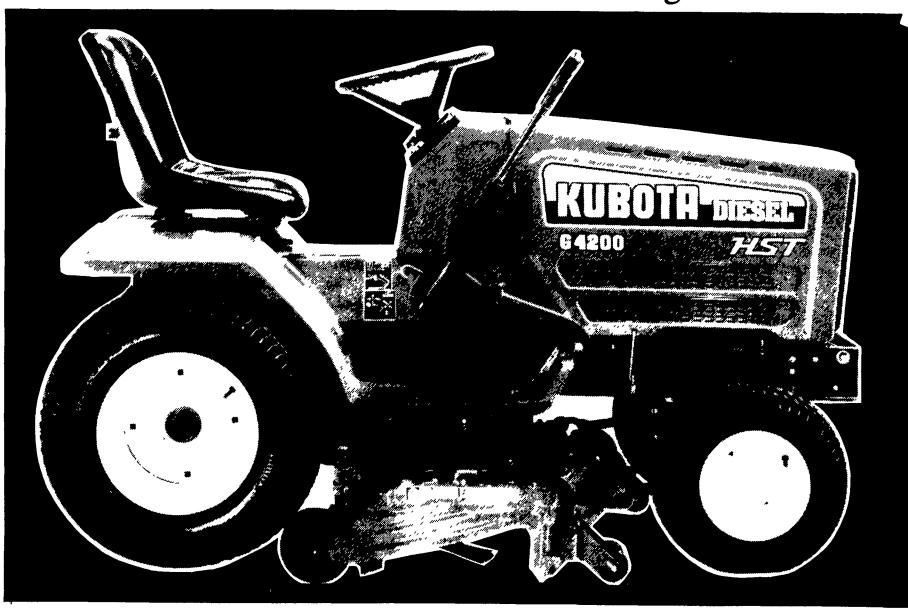

## DIESEL LAWN AND GARDEN TRACTOR

Powered by the World's Lightest & Most Compact, Multi-Cylinder Diesel Engine

KUBOTA DIESEL LAWN AND GARDEN TRACTOR MODELS — G3200 • G4200 • G4200H • G5200H

Nothing like it on earth.™

OVER 90 NEW KUBOTAS
IN STOCK
TO CHOOSE FROM

G-3200 w/40" or 44" MOWER \$3695.00 Limit 2 Only

TWO CONVENIENT LOCATIONS:

730 South Broad St. Lititz, Pa. 17543 on Route 501 6 miles North of Lancaster Lancaster County 717-626-2121