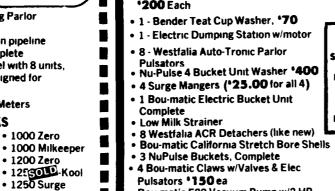

#### USED EQUIPMENT

- 4 NuPulse Pipeline Units
- 4 Sta-Rite Bucket Milkers, Complete With Electric Controller And Stallcocks 200 Each

- Bou-matic F20 Vacuum Pump w/2 HP Motor \*200

On The Farm Route Truck Service. -CALL 717-627-1530-

(10) Automatic Take-offs w/Meters **USED TANKS** 

- 300 Gal. Esco • 450 Gal Darı-Kool (round)
- 600 Gal. Mojonnier • 600 Gal Jamesway
- 800 Gal Del avai • 800 Mueller • 800 Gal Zero

• 1000 Gal Darı-Kool

- 1000 Zero
  - 1250 DeLaval
    - . 150(SOLD Kool • 2500 Mueller