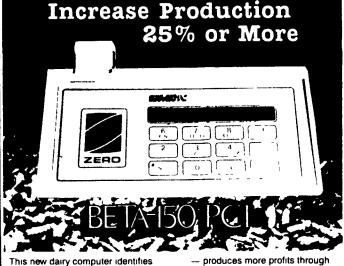

**SILAGEMASTER** 

This new dairy computer identifies your cows with high potential and

- allows you to feed them accordingly has increased herd average pro duction up to 25%
- has paid for itself in less than a year in feed savings and increased milk & butterfat production
- is easy to program and use
- managing both feed and cows interfaces with home computers

ZERO ADDS UP

ZERO MANUFACTURING Washington Mo 63090 314/239 6721 198

Phone 717-776-3129

**High Performance** adjustable pawls. Pawls

**Four Pawl Rotor** The R-26 Pacesetter rotor features four stainless steel