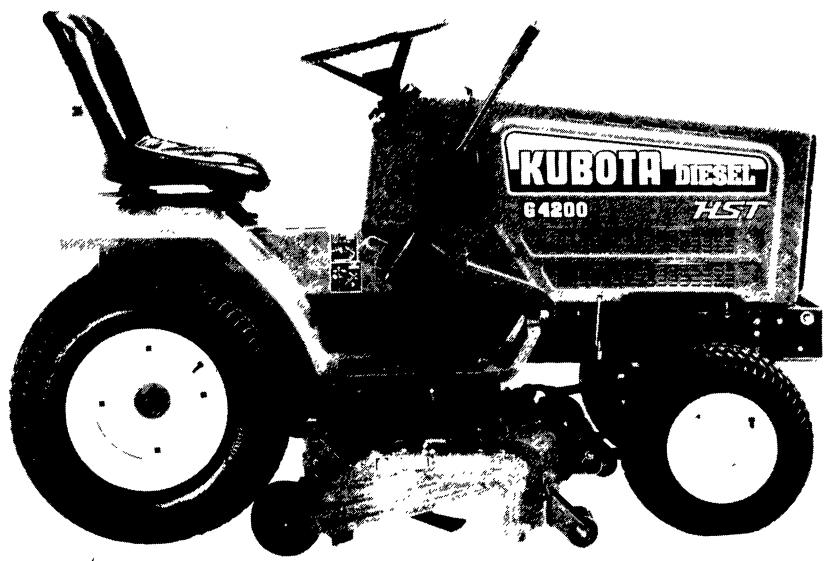

## DIESEL LAWN AND GARDEN TRACTOR

Powered by the World's Lightest & Most Compact, Multi-Cylinder Diesel Engine

KUBOTA DIESEL LAWN AND GARDEN TRACTOR MODELS — G3200 • G4200 • G4200H • G5200H

Nothing like it on earth."

OVER 90 NEW KUBOTAS
IN STOCK
TO CHOOSE FROM

G-3200 w/40" or 44" MOWER \$3695.00 Limit 2 Only

TWO CONVENIENT LOCATIONS:

730 South Broad St. Lititz, Pa. 17543 on Route 501 6 miles North of Lancaster Lancaster County 717-626-2121