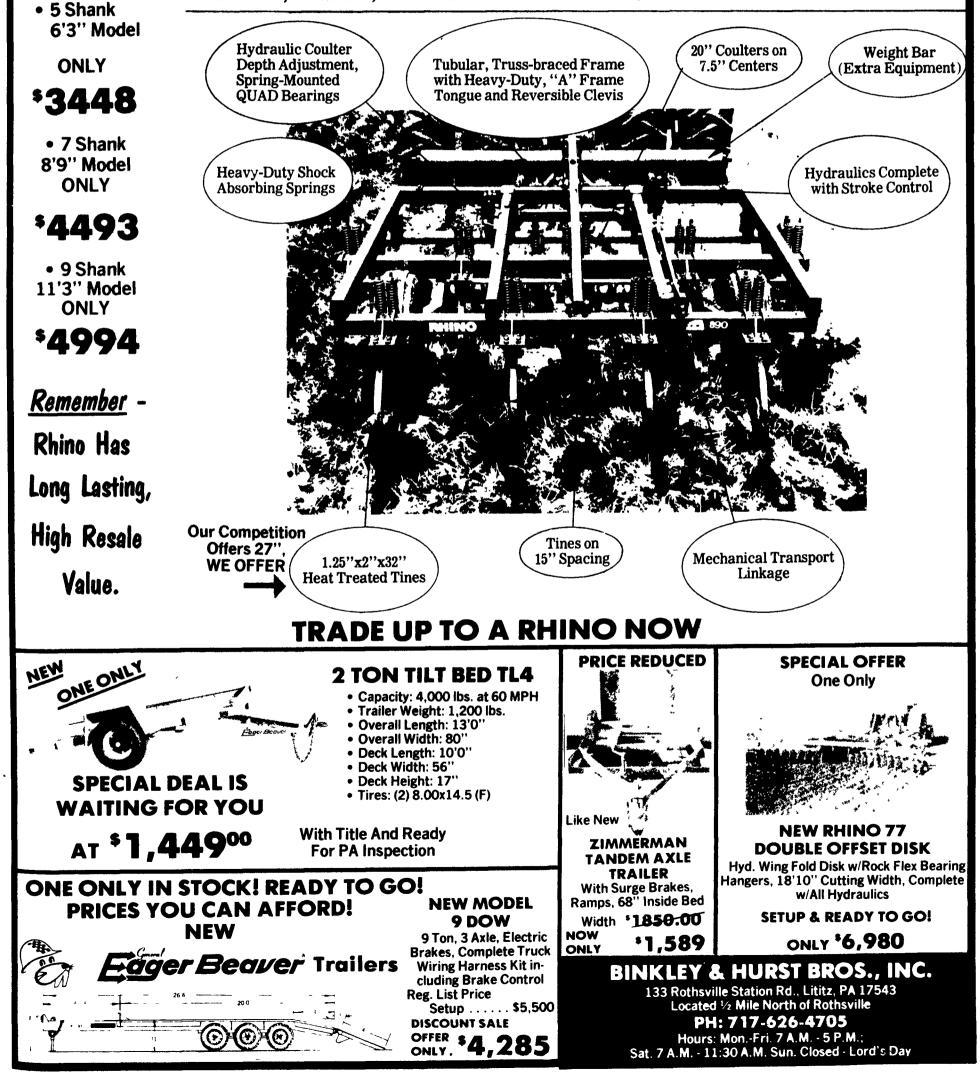

Lancaster Farming, Saturday, May 12, 1984-C23

Nobody Offers More Trash Clearance Than RHINO High Quality, Heavy Weight Soil Saving Coulter Chisels

SPECIAL

SALE

## RHING RHING 890 Coulter-Chisel

THE RHINO 890 COULTER-CHISEL COMBINES RHINO QUALITY AND STRENGTH WITH INNOVATION TO GIVE YOU OUR FIRST MULTI-OPERATION TILLAGE TOOL. THE MIGHTY RHINO 890 IS DESIGNED PRIMARILY FOR USE IN THE FALL FOL-LOWING HARVEST AND IS HIGHLY PRAISED BY SOIL CONSERVATIONISTS FOR EROSION CONTROL. 'AVAILABLE IN 5,7, AND 9 SHANK UNITS WITH CUTTING WIDTHS OF 6'3",8'9", AND 11'3". AND LIKE EVERY RHINO PRODUCT, IT IS DE-PENDABLE, DURABLE, AND BUILT TO STAY THAT WAY.