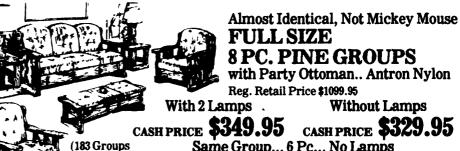

In Stock)

with Party Ottoman.. Antron Nylon Reg. Retail Price \$1099.95

With 2 Lamps . Without Lamps **CASH PRICE \$329.95** CASH PRICE **\$349.95** Same Group... 6 Pc... No Lamps

In Herculon

**CASH PRICE** \$289.95