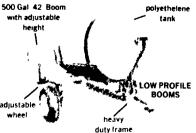

**Before You Buy - Check Our Heavy Duty Frames** There Is A Difference

- All sprayers less pumps
- Trailers less tires
- All sprayers priced completely assembled

|                              | Reg.      | SALE          |
|------------------------------|-----------|---------------|
| 200 gal. 3 Point             | \$839.95  | '729'         |
| 200 gal. Trailer             | \$998.95  | <b>'929</b> " |
| 300 gal. Trailer             | \$1199.95 | '1099'        |
| 500 gal. Trailer Single Axle | \$1649.95 | 11499*        |