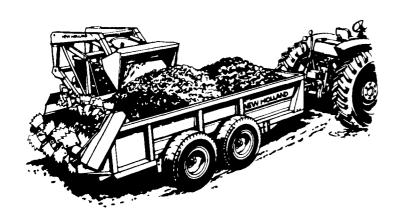

#### Meet our newest Super Spreader.

It's the new Model 795, joining our family of eight "Strong Box" spreaders. This Super Spreader can handle up to 410 bushels per trip. That's 10 tons of manure! Constructed from three special steels chosen for strength and corosion resistance, the Model 795 is made to handle big loads and tough conditions.

Super Warranty. Sperry New Holland offers you "Bonded Protectin" on all box-type spreaders. That means you get free sides if they rust through while the rest of the spreader still works ... even if you buy the spreader used! This super warranty applies to all Sperry New Holland box spreaders.

#### THE STRONG BOXES

WE'VE GOT EIGHT MODELS OF BOX SPREADERS FROM 108 TO 510 BUSHELS, EACH WITH MANY OPTIONS AVAILABLE!