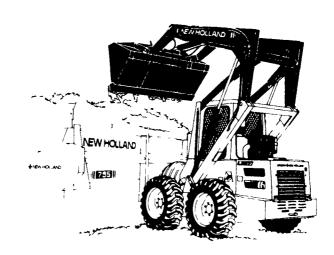

#### THE SUPERBOOMS

THERE ARE SEVEN MODELS OF SKID LOADERS FROM WHICH TO CHOOSE RANGING FROM 750 TO 2050 OPERATING LOAD CAPACITY.

FINANCING 1. WAIVER TO 10/1/84 OR 2. CASH IN LIEU OF SNH FINANCING OR 3. LOW INTEREST RATES

When you've got mountains of manure to move, call on the "Time Fighters" — skid steer loaders and manure spreaders from Sperry New Holland.

Super Boom loaders. They're the skid-steers with more forward dump reach than conventional loaders. Reach that lets you fill the biggest spreaders from one side. "Super Booms" are super sure-footed with a longer wheelbase than other loaders. And "Super Booms" do a real job of operator protection. You're guarded by an integral cab and roll-over structure, mechanical- and seat-activated boom lockouts, and seat belts. All standard equipment.

More than a Super Manure

Handler. No matter which "Super Boom" loader you choose, you'll find it does hundreds of jobs around the farm. It's so versatile, you'll use it every day.