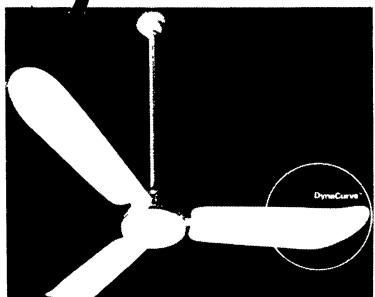

# FARMER BOY DOESN'T RUN A FEW SPECIAL SALES A YEAR... THEIR SPECIALS ARE EVERY DAY!

Check These

56" - METAL BLADES

ROTOR is made of electrical sheet steel stampings. The conductors consist of copper bars in slots riveted to the copper and rings and soldered. The rotor is spigoted with the bearing brackets. The endshield of the rotor is fixed by three steel screws and nuts to the rotor body.

STATOR is made of electrical sheet steel stampings which hold rigidly in position on to the steel shaft. Synthetic enameled copper wire is used for windings thoroughly impregnated with varnish and stoved. The slot insulation consists of varnished cambric and a wedging strip of fiber.

CAPACITOR is mounted between the fan and downrod for reducing consumption of electricity and longer service

METAL BLADES 1/16" thick

**BEARINGS** are lubricated with quality grease. The entire weight of the revolving portion of the fan is taken by the ball

#### SPECIFICATIONS

Sweep Downrod Watts Consumption full 82 Volt — amps at full speed 84 Power Factor

0 38 Amps at full speed RPM bottom speed 0 22 Amps at bottom speed Air delivery (CFM) full speed 16 500 0 95 1 Maximum air velocity Ft /M 650 32 lbs 280 Gross Weight

7 Year Warranty PLACE YOUR ORDER NOW

Reg. Price.. \$79.00

RPM at full speed

NOW... \$69.00

 $(U_{\Gamma})$ 