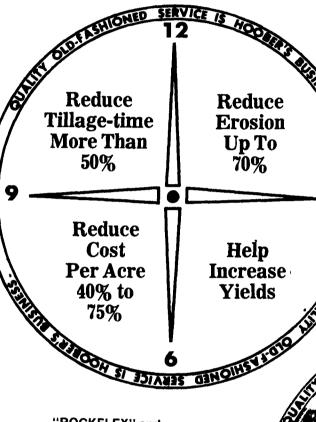

## KRAUSE the tillage innovators

**Profit-Till** System

THE

For The Farmer Who **Sees Excess** TILLAGE TIME **Cutting** into his **Profits** ONED SERVICE IS HOOMED SERVICE

"ROCKFLEX" and "Superseal" BEARINGS