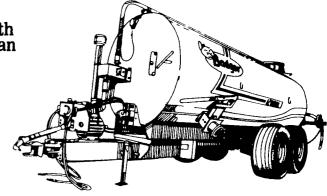

## Your Local Badger Northland Dealer Has Manure **Equipment For Any Need:**

- TANKS from 1,000 to 5,000 Gallons.
- PUMPS for Pit or Lagoon Storage.
- TRANSFER PUMP to handle Stall or Liquid Manure.

Badger Northland Vacuum Tanks are versatile! They'll load, spread or inject efficiently and quickly. It's hard to believe you can get this much performance all from one tank, but it's true. And Badger offers four sizes that you can match to the size and needs of your hog, dairy and beef operations. operations.

All units are available with injectors as an option.