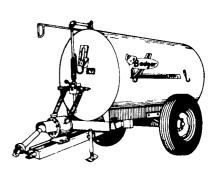

## Your Local Badger Northland Dealer Has Manure **Equipment For Any Need:**

- TANKS from 1,000 to 5,000 Gallons.
- PUMPS for Pit or Lagoon Storage.
- TRANSFER PUMP to handle Stall or Liquid Manure.

Badger Northland Vacuum Tanks are versatile! They'll load, spread or inject efficiently and quickly. It's hard to believe you can get this much performance all from one tank, but it's true. And Badger offers four sizes that you can match to the size and needs of your hog, dairy and beef operations. operations.

All units are available with injectors as an option.