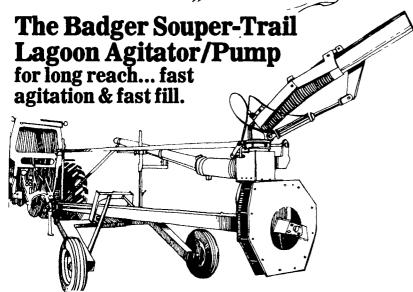

# Let Badger Northland help you with your manure handling needs.

Now you can pump solid or liquid manure from storage basins quickly and efficiently without the need for ramps or

## Your Local Badger Northland Dealer Has Manure **Equipment For Any Need:**

- TANKS from 1,000 to 5,000 Gallons.
- PUMPS for Pit or Lagoon Storage.
- TRANSFER PUMP to handle Stall or Liquid Manure.

Badger Northland Vacuum Tanks are versatile! They'll load, spread or inject efficiently and quickly. It's hard to believe you can get this much performance all from one tank, but it's true. And Badger offers four sizes that you can match to the size and needs of your hog, dairy and beef operations. operations.