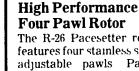

The R-26 Pacesetter rotor features four stainless steel adjustable pawls Pawls can be operated in a swinging or fixed position as conditions dictate

rotor housing