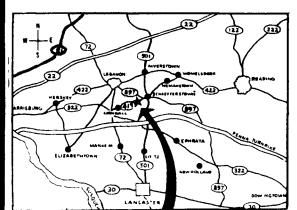

Route 419 - 1 mile West of Schaefferstown, Lebanon Co.

730 South Broad St. Lititz, Pa. 17543 on Route 501 6 miles North

of Lancaster
Lancaster County
717-626-2121

Air Strip For Those Who Want To Fly In.

Don't Miss It - A Demonstration Is Worth A Thousand Words

PARTS \* SALES \* SERVICE

R. 7 Lebanon,
Pa. 17042
Rt. 419 1 mile West
of Schaefferstown,
Buffalo Springs
Lebanon County

717-949-6501

NEW TOLL FREE NO. 1-800-822-2152