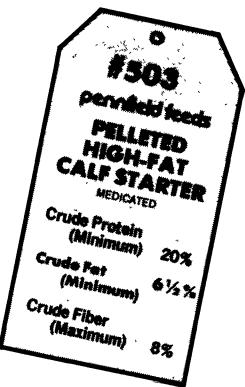

#503 High-Fat Calf Starter is a pelleted product. The "high fat" insures extra energy for maximum growth: Faster growth from birth to 4 months of age, means a healthier, bigger heifer at 24 months when she comes into the milking string.