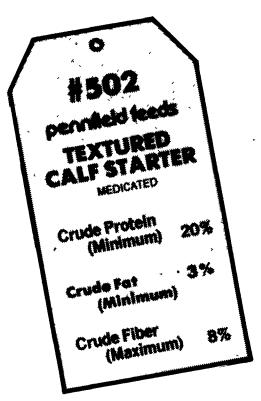

## GROW 'EM RIGHT

with PENNFIELD'S Heifer Program

#502 Calf Starter is a textured sweet feed. It is a combination of steam flaked corn, steam crimped heavy oats, steam crimped barley, pellets, and cane molasses.