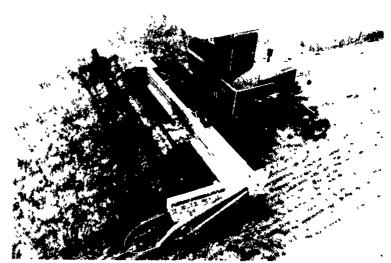

### Draper headers announced

NEW HOLLLAND - New draper headers for grain windrowing are now available for three Sperry New Holland selfpropelled hay tools, the 1495 Haybine mower-conditioner and both Model 1100 and 1116 heavyduty Speedrower windrower base units. Available in 15, 18 and 21-foot widths, the draper headers are designed to windrow grain with minimum shatter loss.

Right, left or center delivery on the 21-foot unit lets the operator place two windrows side by side for double windrowing where large

combines are operated in light to moderate crops. Variable reel and draper speed are hydraulically controlled. Header tilt side-to-side is also hydraulically controlled. This permits more uniform cutting height on uneven ground and along irrigation ditches.

The new headers were designed with the combination hay/grain producer in mind. The interchangeability of the crop heads avoids the need of purchasing a second power unit without sacrificing superior operational performance.

Draper headers from Sperry New Holland are designed for combination hay/grain producers.

need. We use a practical aluminum forming system to create concrete structures of maximum strength and durability. For a highly satisfactory job at an affordable price, get in touch with us.