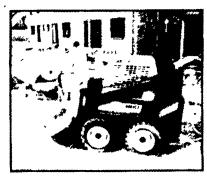

# BRAND NEW GEHL

**MODEL 3510** 

#### **SKID LOADER**

With Ford Gas Water-Cooled 24 HP Engine

- SELF-LEVELING LOADER
- THIS COMPLETE CAGE FLIPS UP FOR EASY SERVICE
- 54" WIDE x 68" HIGH W/54" BUCKET

Buy All This For Only \$10,85000

And Get Waiver of Finance Till July 1, 1984

A winner at any job, from start to finish

Loading manure

Boxcar loading

Landscaping

Handling pallets

**Bulk material handling** 

**Construction work** 