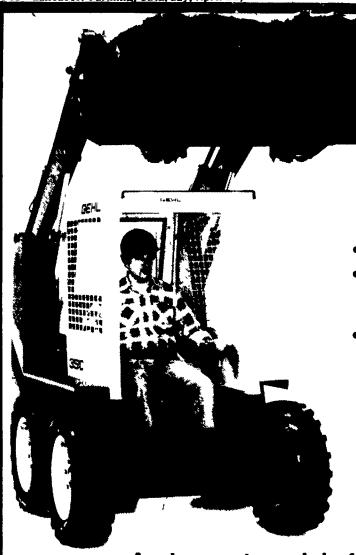

# BRAND NEW GEHL

**MODEL 3510** 

#### **SKID LOADER**

With Ford Gas Water-Cooled 24 HP Engine

- SELF-LEVELING LOADER
- THIS COMPLETE CAGE FLIPS UP FOR EASY SERVICE
- 54" WIDE x 68" HIGH W/54" BUCKET

Buy All This For Only \$10,85000

And Get Waiver of Finance Till July 1, 1984