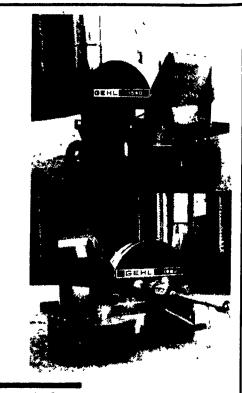

## THE ULTIMATE FORAGE BLOWERS ARE HERE! 1540....1580

- \* 54" Fan Diameter
- \* Up to 735 rpm nominal fan speed
- \* 540 or 1000 rpm drive
- \* 16 Paddles, (8 on each side of the fan disc)
- \* Twin spinner delivery system
- \* Swing-Away outlet for easier pipe cleanout
- \* Adjustable left axle for easier placement at the pipe
- \* Water injection system into fan area AND at spinners
- \* Easily removeable tunnel covers
- \* Non-Clog air vents
- \* PTO storage bracket
- \* Plus capacity that everyone has been looking for

#### SPECIAL INTRODUCTORY OFFER

• Gehl Model 1540 Blower 540 PTO

\$2781

• Gehl Model 1580 Blower 540 PTO

\$3250

SEE BINKLEY & HURST BROS., INC. FOR A GOOD DEAL!

BINKLEY & HURST BROS., INC.

133 Rothsville Station Rd., Lititz, PA 17543 Lo