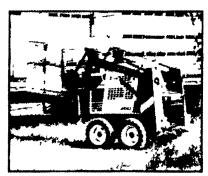

# BRAND NEW GEHL

**MODEL 3510** 

#### **SKID LOADER**

With Ford Gas Water-Cooled 24 HP Engine

- SELF-LEVELING LOADER
- THIS COMPLETE CAGE FLIPS UP FOR EASY SERVICE
- 54" WIDE x 68" HIGH W/54" BUCKET

Buy All This For Only \$10,85000

And Get Waiver of Finance Till July 1, 1984