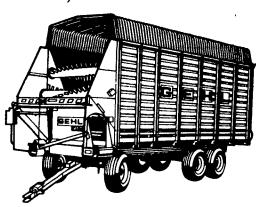

#### FAST, CLEAN UNLOADING

Gehl's top-of-the-line self-unloading forage boxes are available in three sizes, 14-, 16- and 18-foot units, to suit your farming needs. The 960 box features three-speed worm gear drive, dip-treated floors, non-wrap beaters and a 20-inch cross conveyor extending a full 8" beyond the box side for better silo positioning. See how Gehl has Put Good Ideas to Work in their 960 forage box today!