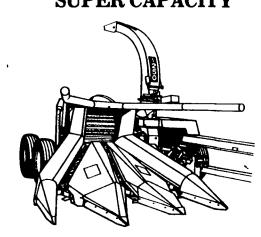

### GEHL

FARM EQUIPMENT SUPER CAPACITY

High performance, quality and super capacity are engineered into the 1250 forage harvester from Gehl. Good Ideas designed into this capacity giant include reversing one-way shear bolts on feed rolls drives, single station shear bar adjustment, and a high speed spinner delivery system for fast, continual material movement from cylinder-to-spinner-to-blower-to-box. See the Gehl 1250 forage harvester today!