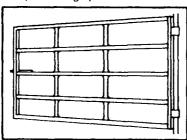

## Custom-Built Gates

Built to withstand pushing and crowding, protect animals 14-gauge tubing is welded to end channels and vertical brace Five-bar design is 48' high available in lengths from 4' to 20' Optional accessories spring-loaded latch (cows can trub it open) sturdy one-piece hinge plate