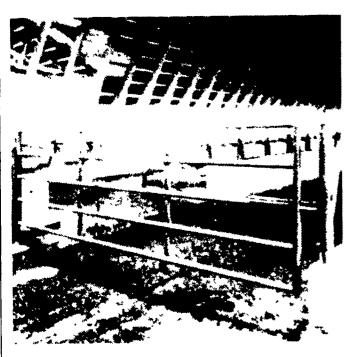

# **Feed-Through Steel Fencing**

Stronger than wood safer for your herd Diagonal design lets animals feed through with less hay spillage allows cows and calves to feed from same bunk Available in 36' 48 and 60 heights -- standard lengths up to 20' All joints welded

Attractive green finish - lead-free paint Standard tubular construction 238 OD toprail with 1.66 OD diagonal bar Custom lengths heights and feed through spacings also available

LONG LIFE... Dy

841 Kutztown Road Myerstown, PA 17067 Phone: (717) 933-4151