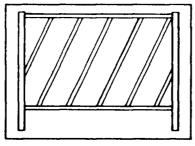

# **Feed-Through Steel Fencing**

Stronger than wood safer for your herd Diagonal design lets animals feed through with less hay spillage allows cows and calves to feed from same bunk Available in 36' 48 and 60 heights -- standard lengths up to 20' All joints welded