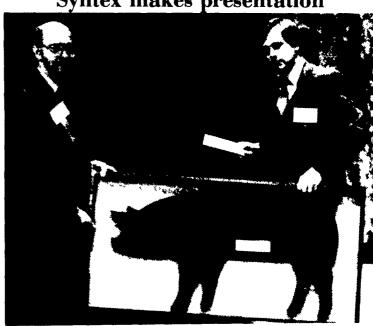

Syntex makes presentation

Rich Shuler, right, Vice President of Marketing for Syntex Agribusiness, Inc., presents a check for \$10,000 and a commemorative plaque of a pig puzzle to Orville Sweet, left, **Executive Vice President of the National Pork Producers** Council (NPPC) at the American Pork Congress held recently in Kansas City. The puzzle represents piecing together industry, producer and consumer elements for successful pork promotion. The money was raised through the NPPC/Syntex pork promotion checkoff, the first conducted by a porkrelated company for the NPPC