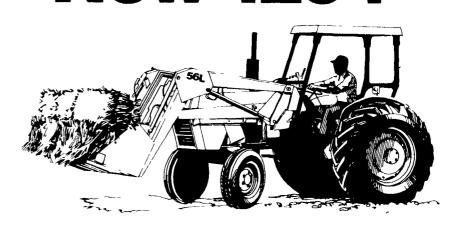

717-545-5931

Interstate 81 Exit 26

high-tech electronic instrumentation a new radar option that monitors new Case deluxe seating comfort new control placement that makes every move easier new halogen lighting new 12-speed electrically actuated range power shift mechanical front drive option and many more features from Case the Tractor Specialist

See it. Drive it. Our new Case 2094

Mfr s PTO rating

# Case human engineered this

Human engineering means new seating comfort new operating controls new lighting new crop and implement visibility improved steering and hydraulic control more productivity with loader or field equipment. More power at 55 hp\* (41 kW). Work-speeding feature like diff lock 12-speed synchromesh transmission hand and foot throttles Optional MFD (Mechanical Front Drive) You Il love the way it handles

New Case 1294. See it. Drive it. Believe it!