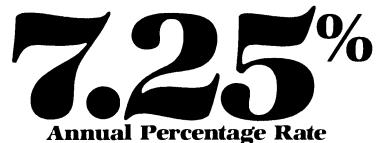

**FIVE-YEAR** LEASE/PURCHASE

Now! Get the Ford power your need... without tying up a lot of money! Qualified customers can lease any new Ford Series 10 or TW Series tractor from 32 to 170 PTO horsepower from DEKALB Equipment Leasing Corporation. Lease rates are computed using a low 7.25% ANNUAL PERCENTAGE RATE. You also get a fixed price purchase option at the end of the lease. Ford implements also qualify when leased with eligible Ford farm tractors.