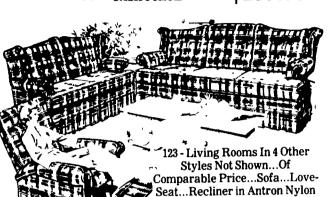

30 - Living Rooms Sofa ..Loveseat... Recliner...Herculon & Nylon Fabrics Regular Retail Price \$1529.95

OUR ·CASH PRICE

**\$449.95** 

8

8

100 - Formica Top Tables With 2 Chairs Regular Retail Price \$239.95