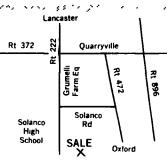

HAY EOUIPMENT

RT. 222 SOUTH QUARRYVILLE, PA. (717) 786-7318 THURSDAY MARCH 29, 1984 10:00 AM **PLANTERS** FORAGE EQUIPMENT Badger Forage WAG, Tanden

new IH 5 Flail UNI Chopper & Hd Fox Forage Harv. Demo IH 555 W/2 Hds NH 23 Blower NH 27 Blower Fox SP Forage Harv W/Det. Diesel 2RW NH 717 W/Hds Fox 1000 RPM For Parts

CONSIGNMENT

**HORSE SALE** 

Also **RIDING & SLAUGHTER HORSES SATURDAY, MARCH 31, 1984** 

> 10:00 A.M. Sharp Tack To Be Sold At 8:30 A.M.

Middleburg, Pa. 5 miles west of Selinsgrove, Pa. 1 Load Draft Horses consigned by Tom Brickell from North Carolina. 2 Load Draft Horses consigned by M.L. Bowersox. Lot of Local Draft Horses. Several loads sharp Standardbred Driving Horses. For information call: 717-922-1490 or 717-837-2222 or 717-523-0360 Keister's Middleburg Auction Sales, Inc. Rt. 522 R.D. 3 Middleburg, PA Owners, **DON & WALT KEISTER** 