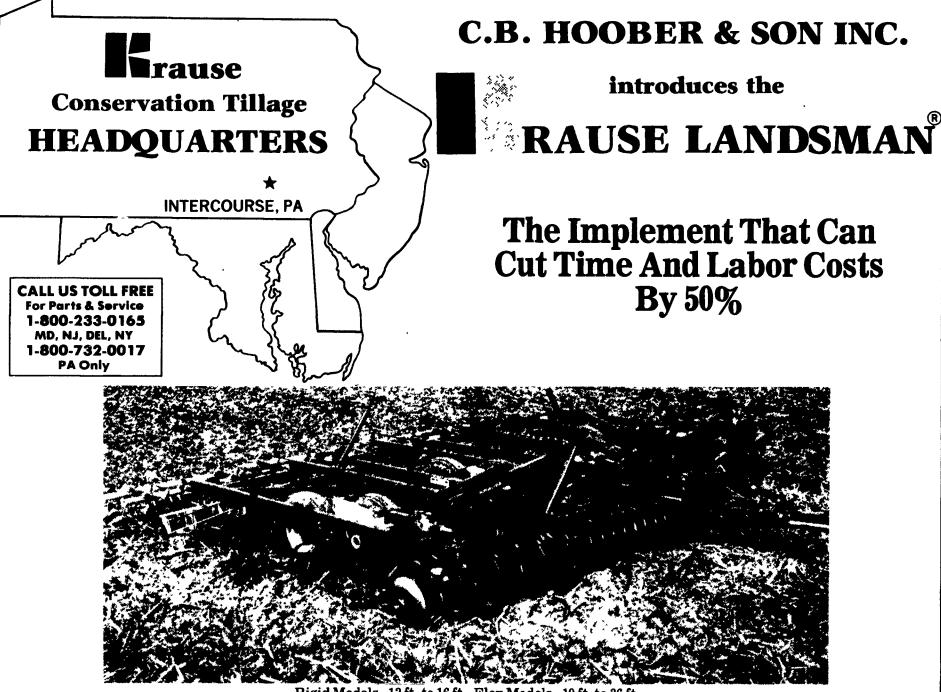

Rigid Models - 13 ft. to 16 ft., Flex Models - 19 ft. to 36 ft.

Preparing a seedbed used to take a lot of time, a lot of fuel, and a lot of money.

But now there's a smarter way to get the job done — with a Krause Landsman. It's a unique tillage implement that discs, incorporates chemicals (either deep or shallow), cultivates, and finishes all at once - to prepare your seedbeds with just one pass.