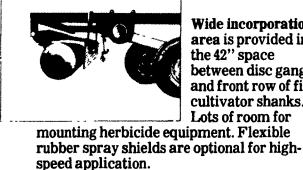

Wide incorporation area is provided in the 42" space between disc gang and front row of field cultivator shanks. Lots of room for

Staggered only 18" so you can make tight turns without harmful side loading. Regreaseable bearings.