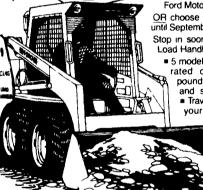

## **SPECIAL FINANCING** W FORD LOAD HANDLERS

or qualified buyers through OR choose waiver of finance charges until September 1 1984 Stop in soon and check out the Ford

Load Handlers

■ 5 models 18 to 62 gross hp SAErated capacities up to 2 000 pounds . Hydrostatic steering and skid steer maneuverability Travel control levers curve to fit your natural hand position Swing out rear door

gives easy access to key servicing points Quick attach bucket and attachment changing

OFFER PERIOD: MARCH 1-JUNE 30, 1984