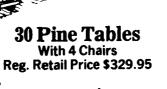

### 6 PC. PINE **GROUPS**

With Party Ottoman Reg. Retail Price \$1099.95

PRICE

\$300,00

Glass Doors... Slide Out Shelf... Storage Space... Adjustable Shelves Reg. Retail Price \$389.95

°125.00 OUR CASH PRICE .....