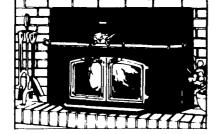

  A SOLUTION TO HOME ENERGY SECURITY.

ELMIRA SWEETS

Service Works The fireplace insert that sworth its weight in

fuel savings gold now has 24KT doors to

- Airtight design uses 2/3 less wood than an open fireplace
- 3 speed blower delivers up to 85 000 BTUs per hour
- Guaranteed never to tarnish 24KT gold plated doors
- Large Corning Pyroceram windows for full fire view
- Unique air washed glass keep windows
- clean and clear · Large cooking surface

## The best way to beat heating bills