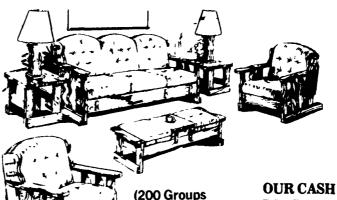

### 6 PC. PINE **GROUPS**

With Party Ottoman Reg. Retail Price \$1099.95

PRICE

\$300,00

Glass Doors... Slide Out Shelf... Storage Space... Adjustable Shelves Reg. Retail Price \$389.95

°125.00 OUR CASH PRICE .....