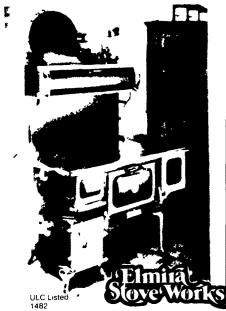

## CLASSIC ELEGANCE

FROM ELMIRA STOVE WORKS

### **Wood-burning, Coal-burning Cookstoves**

- Air-tight construction Heats up to 1,500 sq. ft.
- Large baking oven
- Nickel trim
- Porcelain panels available in Almond, Gold or Black
- Wood or coal burning
- Optional waterjacket available for domestic hot water heating.