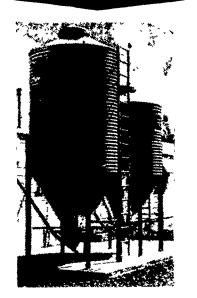

#### **DAIRY - SWINE - POULTRY FEEDING**

**Completely Galvanized Feed Bins** 2.9 TON to 52 TON

Polyethylene feed bin has 3000#

capacity and low profile, making it perfect for high moisture corn applications.