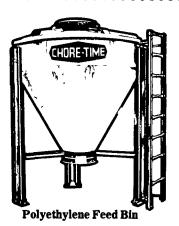

#### **DAIRY - SWINE - POULTRY FEEDING**

**Completely Galvanized Feed Bins** 2.9 TON to 52 TON

Polyethylene feed bin has 3000#

capacity and low profile, making it perfect for high moisture corn applications.