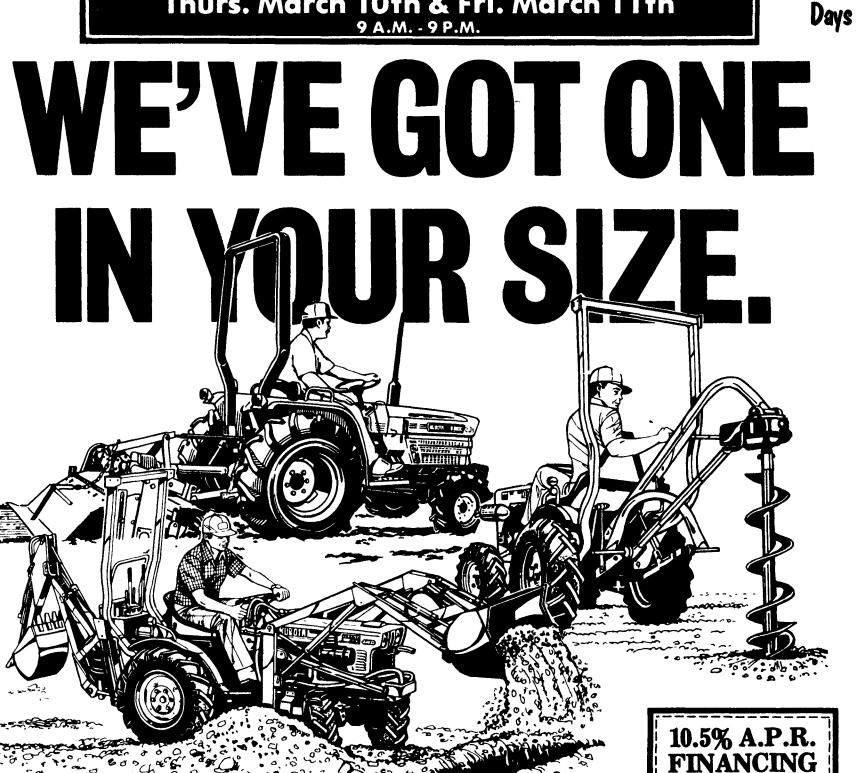

Company

Reps

On

Hand

Why use a big tractor on a job a small tractor can do just as well? And for less.

Our B Series Kubota tractors range from 12 to 19 hp, have 2- or 4-wheel drive and handle a variety of implements. All have hydraulic 3-point hitch, front and rear PTO, and a dependable diesel engine. Choose from a variety of transmissions. Standard shift models offer the right speeds to match your job. The hydrostatic models give you all this plus the ease of no-shift, one pedal control.

So if you want to get the job done right, get the right tractor for the job. We've got one in your size.

Nothing like it on earth.