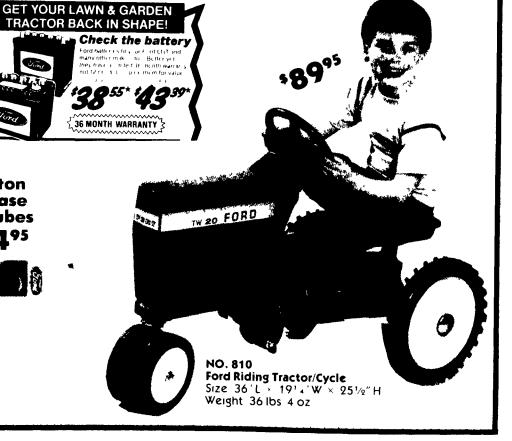

150

\*108°5



# OH-134 "ETE

134 OIL

Best for Hydraulics **Excellent protection and** stability for all gear-type transmissions, tractor hydraulic systems, rear axle, and "wet" inboard disc brakes used on most Ford tractors since 1965.

## **DUAL 300 OIL FILTER**



Spins on and provides dual filtering power



### **AIR FILTERS**

Prices\* rolled back across the line! On the average, they're 38% less than the retail price suggested last year. That puts most of your Ford air filters below 1978 price levels!

<sup>5</sup> 16<sup>50</sup>

Both filters fit many 3-cylinder engines



### **Plow Shares**

Sin

-40/ENGIN



**PRESSURE WASHER** 



Carton Grease 10 Tubes \$ 7 **4**95





### WHITE CANVAS GLOVES

Just right for him Even handier for her And Ford's price has never been lower!