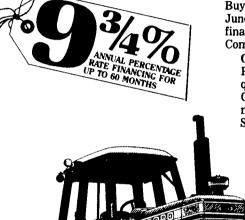

# NEW FORD SALES PROGRAMS SPECIAL SPRING FINANCING FROM KELLER

Buy and take delivery of any new Ford Series 10 tractor or TW Sen trading 30, 1984. We'll help arrange low 934% FIXED ANNUAL PER NT. financing for qualified buyers for up to five full years through Film Company.

OR DELAY YOUR PAYMENTS UNTIL SEPTEMBER 1, 1984! Prefer to delay payments instead? We can help arrange wam of qualifed buyers, followed by up to four years of 934% FIXE A CENTAGE RATE financing on all Ford Models 2810 through To 6 to make no additional payments and finance charges will not be not september 1, 1984!

OR GET BIG CASH DISCOUNTS!

Factory incentive allowances to dealers now make offer big cash discounts in lieu of the above special rank.

All offers require a qualifying down payment of the special rank.

All offers require a qualifying down payment attarestrictions apply. Physical damage and credit libins cluded with special financing.

OR DELAY YOUR PAYMENTS UNTIL JANUAY. Prefer to delay payments instead? We can help payments until 1985 for qualified buyers, follow years of 934% FIXED ANNUAL PERCENTAGE on all Ford models 2810 through TW-35 tracts. Yadditional payments and finance charges will be the until January 2, 1985!