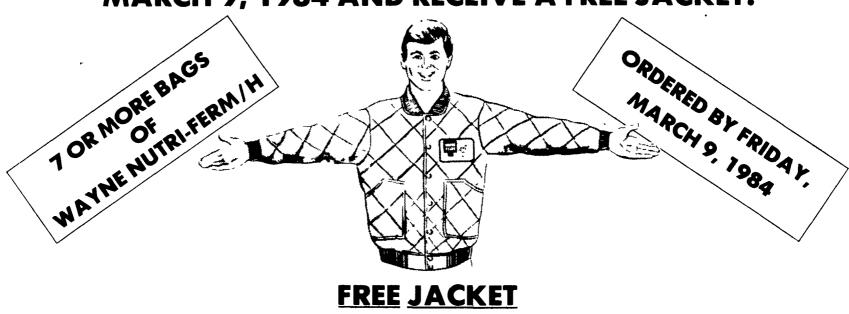

PLACE YOUR ORDER FOR SEVEN OR MORE BAGS OF WAYNE NUTRI-FERMM/H BY FRIDAY, MARCH 9, 1984 AND RECEIVE A FREE JACKET.

Products and answers that work.

WE WON'T ASK FOR YOUR BUSINESS UNLESS WE CAN HELP **IMPROVE IT** 