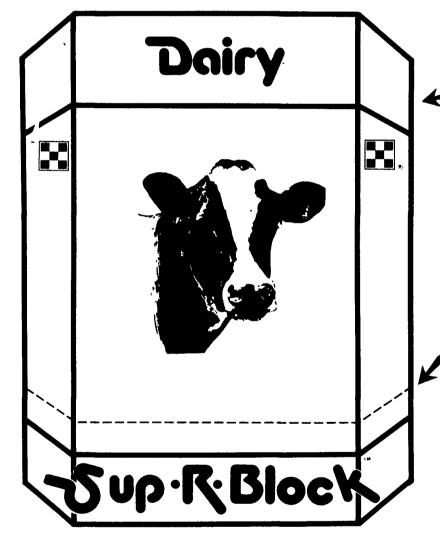

# DAIRY -Sup-R-Block

## THE LIQUID PROTEIN SUPPLEMENT THAT ISN'T LIQUID

Purina technology transforms liquid to block form for superb nutrition, feeding convenience and outstanding weather resistance.

- A Highly Palatable 22% Protein, <u>500 lb.</u> Molasses Based Block. Use as a grain stretching supplement to your dairy animals.
- Provides Vitamins A, D, and Minerals Magnesium, Calcium, Phosphorous, Iodine, Salt etc.
- Use 1 Block per 25 Animals.

Cardboard Cap Pops Off

Lay In A Feeder, or Cut Along Dotted Line, Peel Case Off, And Set Up. Right On Base. (Leave Lower Part Of Cardboard Case On As Your Base)