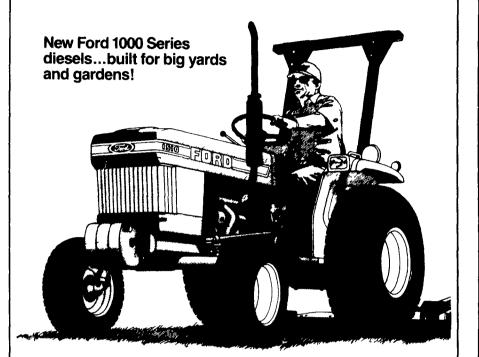

## stockynew Fords!

Whether you want a picture-perfect estate, a highyielding garden... or maybe both — a new Ford 1000 Series tractor is for you! There are over 50 implements available to do most garden jobs you've got. And they're so nimble and easy to operate that tractor work is almost tractor fun!

- Six models 11.5 to 28.5 PTO horsepower
- Fuel efficient diesel power
- 10 or 12-speed transmission
- Optional front-wheel drive
- Live hydraulics
- 540 rpm PTO
- Category I 3-point hitch
- Check the features. Then stop by and test one for yourself!