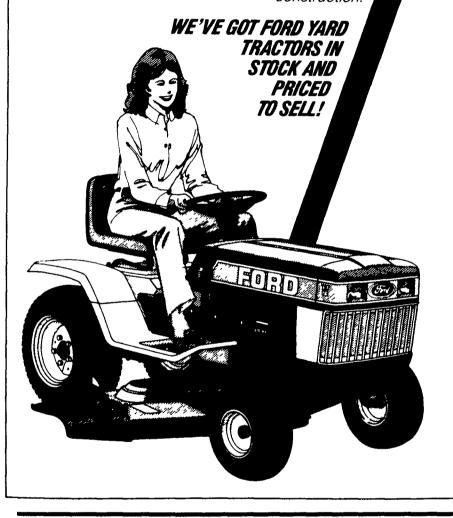

Check out the all-new Ford Yard Tractor! It'll handle a 42-ınch side-discharge mower, power a tiller, and take on plenty of other jobs, too. Yet it's priced hundreds of dollars lower than a lawn and garden tractor. That's the cutting edge! The Ford Yard Tractor has what it takes...16-hp 2-cylinder engine, 5-speed transmission, PTO, electric start, super comfort seat and quality construction.