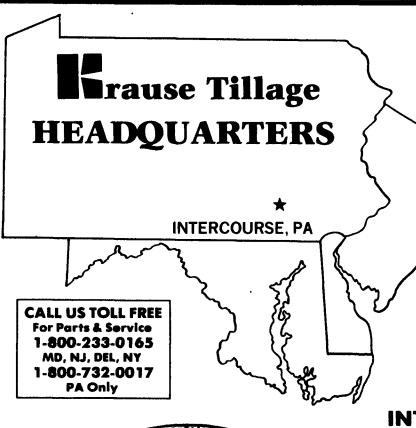

## KRAUSE the tillage innovators

INTRODUCING THE

**Profit-Till System** 

For The **Farmer Who Sees Excess** TILLAGE TIME **Cutting** into his **Profits** 

**MODEL 3100** 

75% 6 BINOWER BY BOTHER TO "ROCKFLEX" and "Superseal" BEARINGS