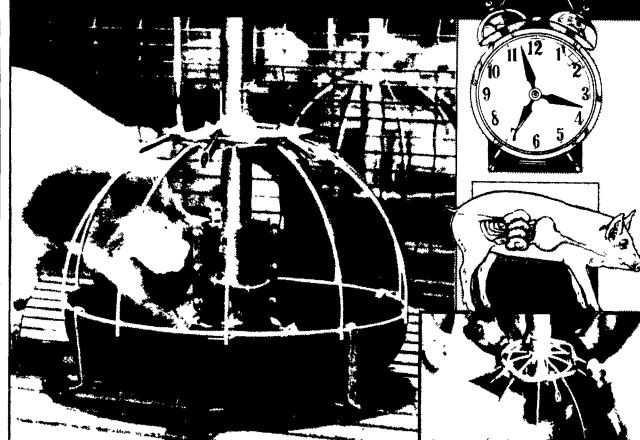

The programmed feeding system that cuts your No. 1 production cost

VEAL-INE

Developed thru Chore-Time-sponsored university research, the MEAL-TIME System offers 3 sizes of feeders to properly fit all hogs and minimize feed wastage

Now there's a way you can boost profits 20% or more. Chore-Time's new MEAL-TIME feeding concept is an entirely new way to feed hogs. Merely by changing the way you feed (but not the feed you use), the MEAL-TIME System can add 15 to 20% or more to your net profit per pig - by improving feed conversion 5% or more.

MEAL-TIME is the natural way to feed hogs, because hogs eat "meals". The patented MEAL-TIME System is programmed to automatically feed hogs at 2 or 3 times per day. The result - MEAL -TIME's system gives hogs time to digest feed thoroughly so feed is fully utilized.

The complete MEAL-TIME System includes feeders with built-in waterers, plus timing. device and other accessories.

See us today and find out how you can profit from the Chore-Time MEAL-TIME System.