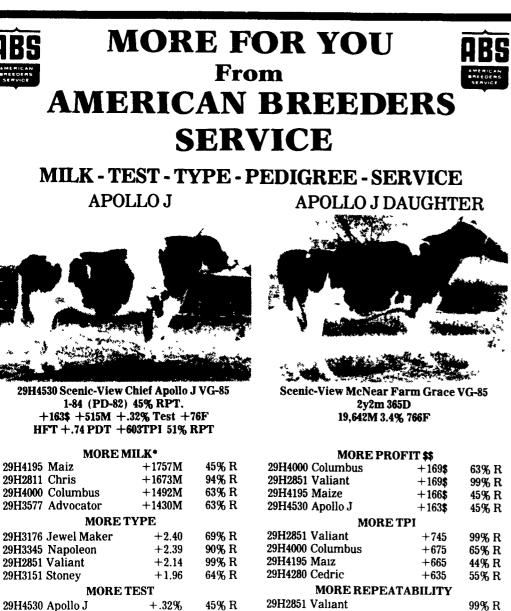

| MORE TEST                                                                        |                                  |                                  | MORE REPEATABILITY                                                 |
|----------------------------------------------------------------------------------|----------------------------------|----------------------------------|--------------------------------------------------------------------|
| 29H4530 Apollo J<br>29H3392 Anticipation<br>29H3469 Satelite<br>29H3820 Dairyman | +.32%<br>+ 26%<br>+ 11%<br>+ 10% | 45% R<br>71% R<br>62% R<br>61% R | 29H2851 Valiant<br>29H2811 Chris<br>29H2779 Frosty<br>29H2786 Mars |
| -                                                                                |                                  |                                  |                                                                    |

\* All Production Proofs Are From USDA 1-84 (PD 82) FINE PEDIGREES 29H4000 Columbus - Bootmaker Son From EX96 Dam & Grandam

29H4530 Apollo J - Chief Son From 953E Apollo Dtr. Gr. Dam EX91 2E 29H4215 Marc - Elevation Son From EX-90 Dam & Grand Dam 29H3845 Radar - Gay Son From VG-87 Fond Hope Gr. Dam 91-2E Ivanhoe