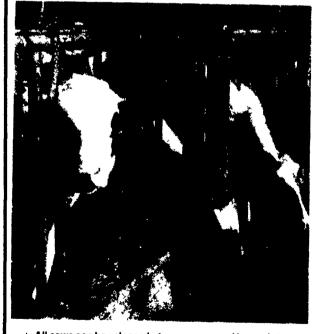

## SELF LOCKING FEED THRU FENCE

THREE SIZES:

SMALL -For Calves Up To 15 Months Old

ADJUSTABLE -For Heifers & Cows 8 Months And Older (Pictured)

> LARGE -For Cows 15 Months And Older

- All cows can be released at one time or individually
- \* When handle is in lock position, cow automatically locks as it
- ★ No more chasing cows
- ★ Heavy duty construction
  ★ Stabilizer on bottom of we
- ★ Stabilizer on bottom of yoke for extra strength
- ★ Custom built to your specifications
   ★ You can release all cows or hold
- \* You can release all cows or hold cows that need treatment.