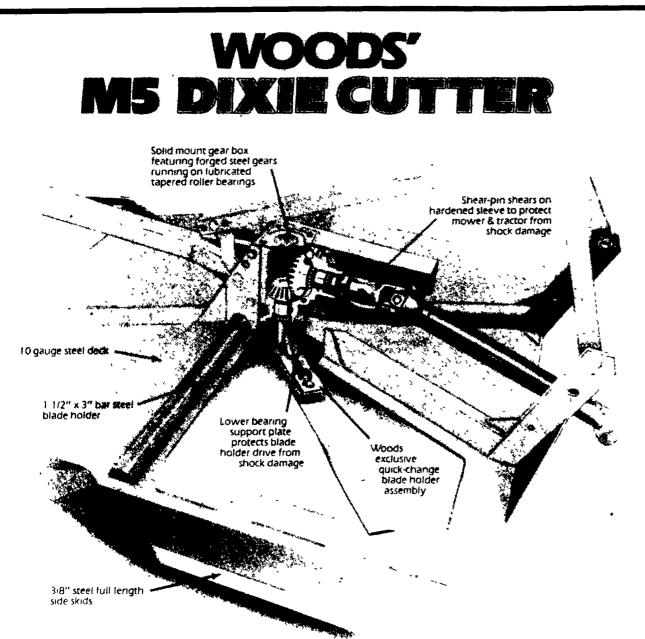

## Worth more in the long run

Woods' M5 Dixie Cutter cuts and shreds a five foot swath. It has a direct gear drive with a heavyduty gear box and is available in models for rear-mounting on 3-point hitch, fast-hitch or AC snap-coupler

The Woods' M5 Rotary Cutter has more features. More safety. More years of reliable service. Dependability. That's what makes Woods products worth more.

ing line of high-quality equipment available at a fair price. Get to know Woods We've been around for 37 years And during that time we've been keeping promises and making products that offer outstanding quality & performance. Send for complete information

Woods' Dixie Cutter

mowers from an expand-

is just one of several

and specifications on the Woods dependable line of rotary cutters today.

**CLARENCE WILSON & SONS** 

**ROBERT E. LITTLE, INC** Zieglerville, P 215-287-9643 FARMERSVILLE EQUIPMENT, INC R D 4 East Farmersville Rd Ephrata, PA 717-354-4271 LANCASTER FORD TRACTOR, INC 1655 Rohrerstown Rd Lancaster, PA 717 569-7063 **KELLER BROS TRACTOR CO** RD 6 Lebanon PA 717 949-6501 C & W EQUIPMENT, INC 260 York Rd Carlisle PA 717 243 4419 **GRUMELLI'S FARM SERVICE** Quarryville PA 717 786 7318