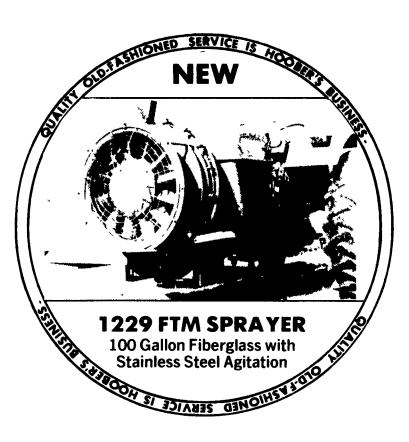

AND MORE

SEE HOOBERS FOR ALL YOUR SPRAYER NEEDS

**FMC** 

**HIGH PRESSURE SPRAYERS** 

FOR JOBS AROUND THE FARM

## Chemical Application Specialists

- ... Cast Ground-Driven Piston Metering Pumps
- ... Ammonia Applicators
- ... Liquid Fertilizer Applicators
- ... Field Sprayers
- ... Dry Fertilizer Applicators

Whatever Your Application Problem Might Be - We Can Help Provide The RIGHT Answer.