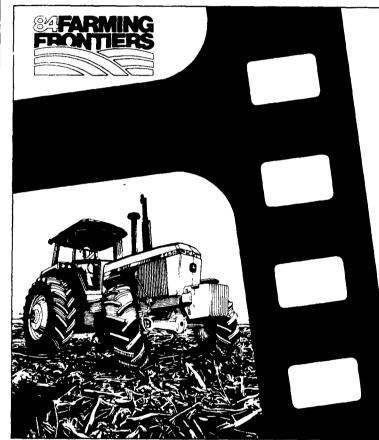

## SEE ON-FILM JOHN DEERE FIELD DEMONSTRATIONS **IT '84 FARMING FRONTIERS**

--10:30 A.M.-

1:30 P.M.

7:15 P.M.

Come crisscross the country on film as you see new tractors and equipment in action. . . see new tractors that set fuel-efficiency records. . .plus lively Furrow-On-Film subjects. Enjoy food and friendship and sign up for door prizes. Plan now to attend. . . mark it on your calendar.