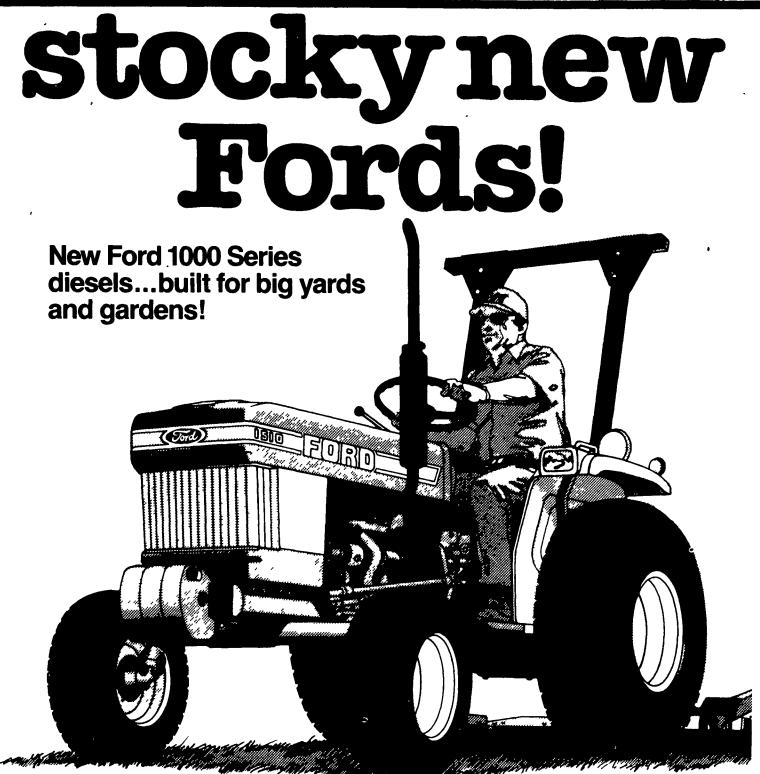

Whether you want a picture-perfect estate, a high-yielding garden...or maybe both-a new Ford 1000 Series tractor is for you! There are over 50 implements available to do most garden jobs you've got. And they're so nimble and easy to operate that tractor work is almost tractor fun!

- Six models–11.5 to 28.5 PTO horsepower
- Fuel efficient diesel power
- 10 or 12-speed transmission
- Optional front-wheel drive
- Live hydraulics
- 540 rpm PTO
- Category I 3-point hitch
- Check the features. Then stop by and test one for yourself!