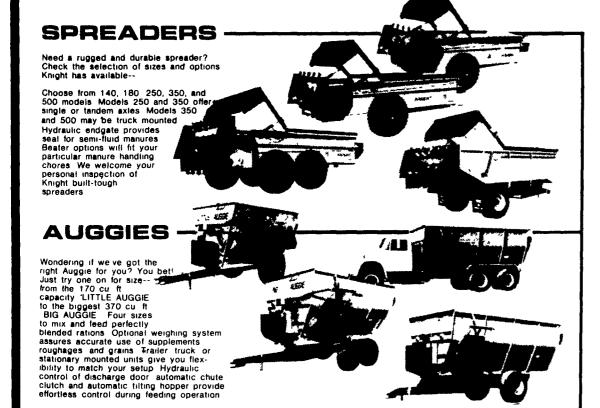

# Compare... If you can find a better spreader than KNIGHT... Buy It!

You're Invited To Come And See Why It's Best At The -MANURE MANAGEMENT CONFERENCE-

On Tuesday. January 31st

At The Farm and Home Center 1383 Arcadia Rd., Lancaster, PA

The New 2500 Slinger Will Be On Display

**RUGGED • EFFICIENT • DEPENDABLE** You Can Depend On A Knight

KNIGHT

2500 "SLINGER" MANURE SPREADER

A multi-purpose spreader that will handle semi-fluids or solid manure using knight's hammer type discharge design.