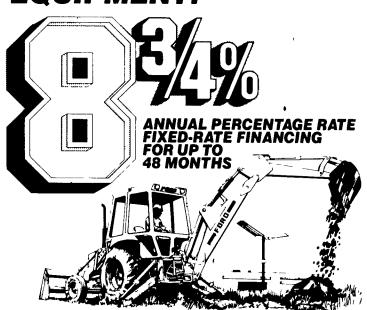

### NEW LOW FINANCING ON FORD INDUSTRIAL EQUIPMENT!

Buy and take delivery of any new Ford industrial tractor, tractor-loader or backhoe-loader. We can help arrange low 83/4% FIXED ANNUAL PERCENT-AGE RATE financing for qualified buyers for up to four years through Ford Motor Credit Company.

#### **PLUS BIG CASH DISCOUNTS!**

Factory incentive allowances to dealers now make it possible for us to offer big cash discounts on the purchase of these Fcrd units in lieu of the above special rate

Or, qualified buyers can get a waiver of payments until April 1, 1984, followed by up to four years of financing at 103/4% FIXED ANNUAL PERCENTAGE

These limited-time offers require a qualifying down payment or trade-in Certain restrictions apply *Physical damage and credit life insurance not uncluded* 

- Our mechanics are all certified by Ford Motor Co.
- ★ Reasonable Rates
- ★ Parts Guarantee