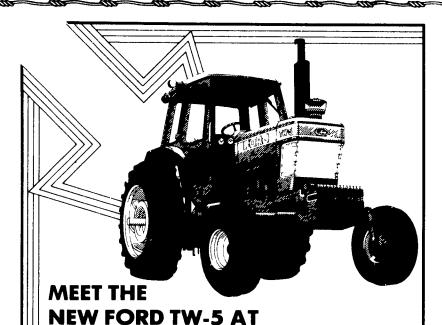

# SEE THE NEW FORD TW-5 AT KELLER BROS.

If you're like many farmers, chances are you need a solid 100+ hp tillage tractor Yet you don't need to pay for more power than you can use That's precisely why

Ford built the new TW-5 Check

the features

Ford for you

- FREE TRACTOR CARE virtually all you buy is the fuel and fluids for replenishment for three years or 2,500 operating hours See us for details
- 105 PTO horsepower (Manufacturer's Estimate)
- 16-speed Dual Power transmission
- Powerful, precision hydraulics
- Built with Ford TW Series strength
- Front-wheel drive and computerized Performance Monitor available

Come in and see the new Ford TW-5. It's built for the way you farm.

it may well be the