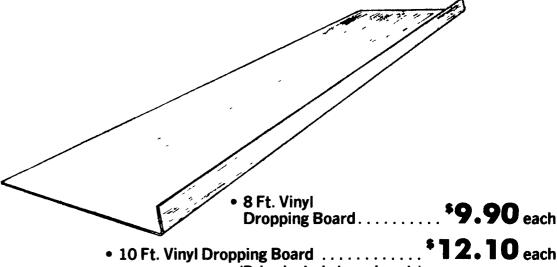

## Here Are Examples Of Some Of Our SPECIAL Prices

3¾" Egg Belt • Per Foot

(Price include boards only