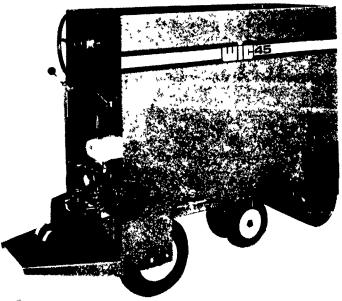

#### DESIGNED FOR YOUR NEEDS **BUILT TO LAST**

The New Silage Wagon has a hydrostatic drive and a monoshell body of high gauge steel. For use with silage, green or dry hay. Available in 3 sizes, 37, 51 and 74 bushels with 3 unloading options, one or two side and top unloading.