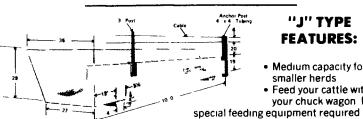

#### "J" TYPE **FEATURES:**

- · Medium capacity for smaller herds
- Feed your cattle with your chuck wagon No
- · Designed after careful study of feeding problems
- Movable for future expansion Heavy steel reinforcing for strength • No corners to retain spoiled feed Vibrated Concrete for quality
- Long sloping trough back helps save feed No discount on freight charges